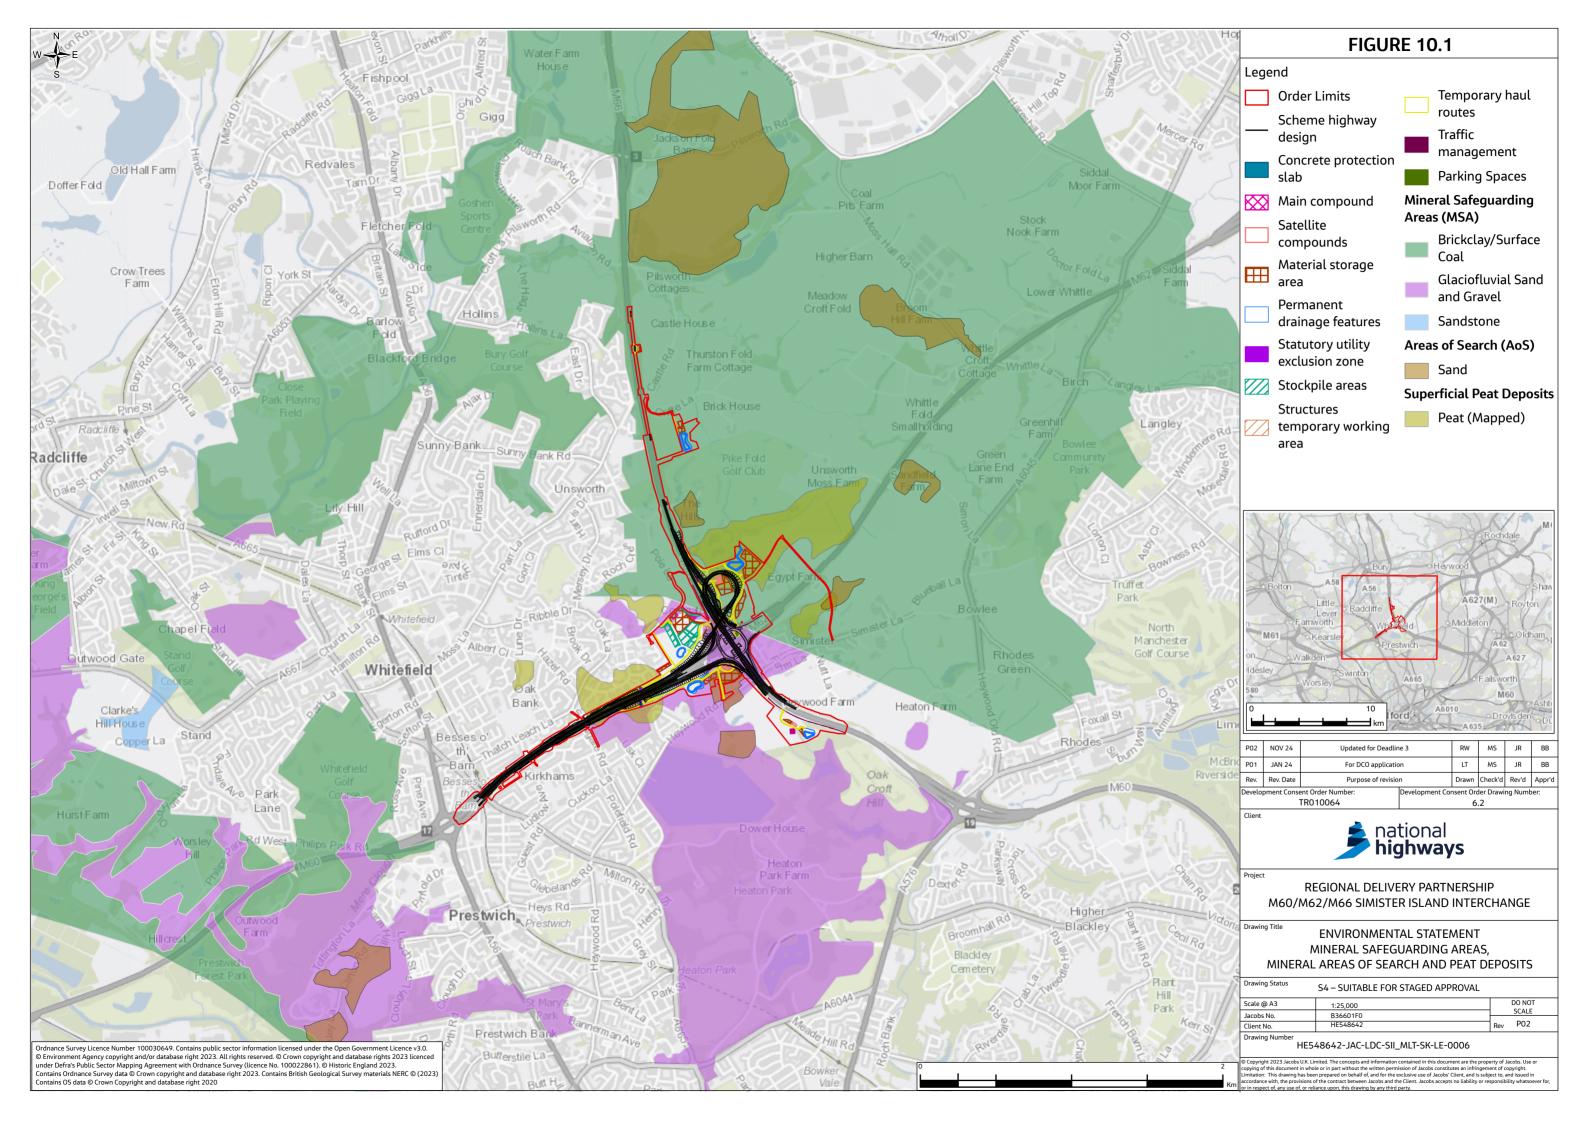

# Environmental Statement Figures Chapter 10 Material Assets and Waste

- 1.1.1 This document contains the following figure:
  - Figure 10.1 Mineral Safeguarding Areas, Mineral Areas of Search and Peat Deposits